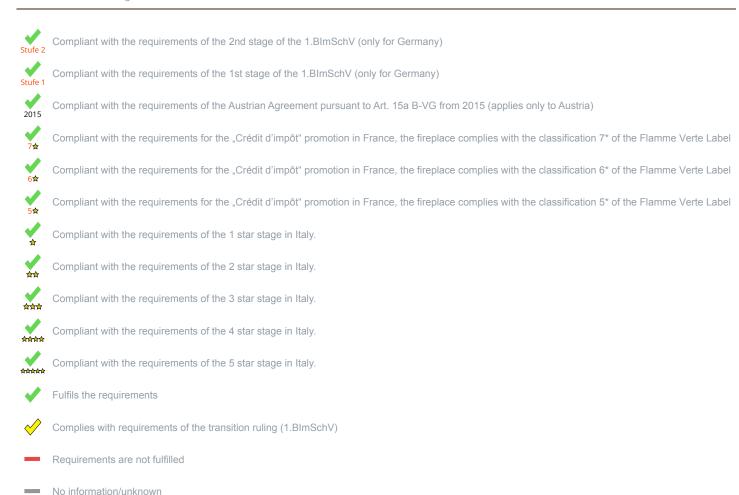

<sup>1)</sup> For unsealed operation it is possible to install the appliances to a shared flue system (please see installation manual).

<sup>\*</sup>A green check mark with a "1" indicates that the requirements of the 1st BImSchV are fulfilled, a green check mark with a "2" indicates that the 2nd level of the 1st BImSchV is fulfilled. A yellow check mark shows that the transitional regulation of the 1st BImSchV is fulfilled and a red line means that the 1st BImSchV is not fulfilled.

## Evaluation of emission data and efficiency Wood

| EU-Inset appliance according to EN13229                    | Evaluation |
|------------------------------------------------------------|------------|
| EU - Regulation (EU) 2015/1185 (Ecodesign)                 | ✓          |
| D - 1.BlmSchV                                              | Stufe 2    |
| A - Austrian regulation referred to Art 15a B-VG           | ✓          |
| CH - Swiss clean air act                                   | ✓          |
| DK - Danish regulation for air pollution from wood burners | ✓          |
| F - Crédit d'impôt à la transition énergétique             | 7☆         |
| I - Italian Decree No. 186                                 | <b>华州</b>  |