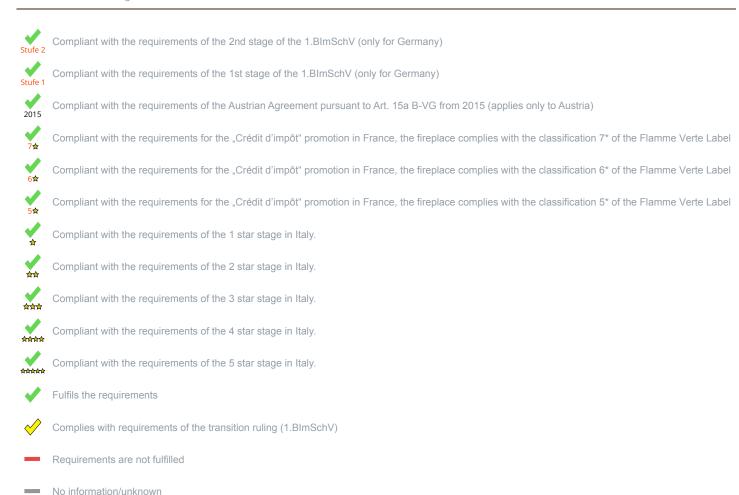

<sup>\*</sup> A green check mark with a "1" indicates that the requirements of the 1st BImSchV are fulfilled, a green check mark with a "2" indicates that the 2nd level of the 1st BImSchV is fulfilled. A yellow check mark shows that the transitional regulation of the 1st BImSchV is fulfilled and a red line means that the 1st BImSchV is not fulfilled.

## Evaluation of emission data and efficiency Wood

| Norm DIN EN 13240: Roomheater for wood logs                | Evaluation                                                                        |
|------------------------------------------------------------|-----------------------------------------------------------------------------------|
| EU - Regulation (EU) 2015/1185 (Ecodesign)                 | !                                                                                 |
| D - 1.BlmSchV                                              | According to the transitional rule §26 the appliance can be used until 31.12.2020 |
| A - Austrian regulation referred to Art 15a B-VG           |                                                                                   |
| CH - Swiss clean air act                                   |                                                                                   |
| DK - Danish regulation for air pollution from wood burners |                                                                                   |
| F - Crédit d'impôt à la transition énergétique             | ļ.                                                                                |
| I - Italian Decree No. 186                                 | !                                                                                 |

## Evaluation of emission data and efficiency Lignite briquettes

| Norm DIN EN 13240 (Intermittent burning): Roomheater with flat-layer firing | Evaluation                                                                        |
|-----------------------------------------------------------------------------|-----------------------------------------------------------------------------------|
| D - 1.BlmSchV                                                               | According to the transitional rule §26 the appliance can be used until 31.12.2020 |

No symbol means that there are no requirements.

No measuring values are available for this fuel, operation with this fuel is not permitted

Here you will find further information