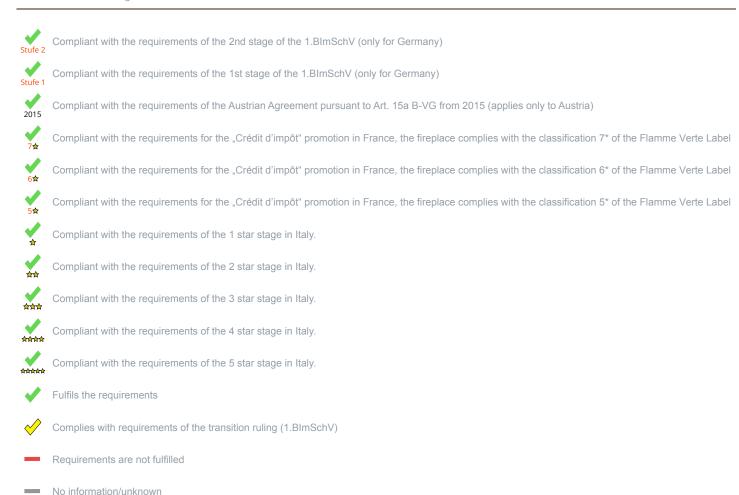

<sup>1)</sup> For unsealed operation it is possible to install the appliances to a shared flue system (please see installation manual).

<sup>\*</sup> A green check mark with a "1" indicates that the requirements of the 1st BImSchV are fulfilled, a green check mark with a "2" indicates that the 2nd level of the 1st BImSchV is fulfilled. A yellow check mark shows that the transitional regulation of the 1st BImSchV is fulfilled and a red line means that the 1st BImSchV is not fulfilled.

## Evaluation of emission data and efficiency Wood

| Norm : Inset appliances (with closed firedoor)             | Evaluation  |
|------------------------------------------------------------|-------------|
| D - 1.BlmSchV                                              | Stufe 2     |
| A - Austrian regulation referred to Art 15a B-VG           | 2015        |
| CH - Swiss clean air act                                   | <b>*</b>    |
| DK - Danish regulation for air pollution from wood burners | <b>*</b>    |
| F - Crédit d'impôt à la transition énergétique             | <b>√</b> 7★ |

No symbol means that there are no requirements.

No measuring values are available for this fuel, operation with this fuel is not permitted

Here you will find further information