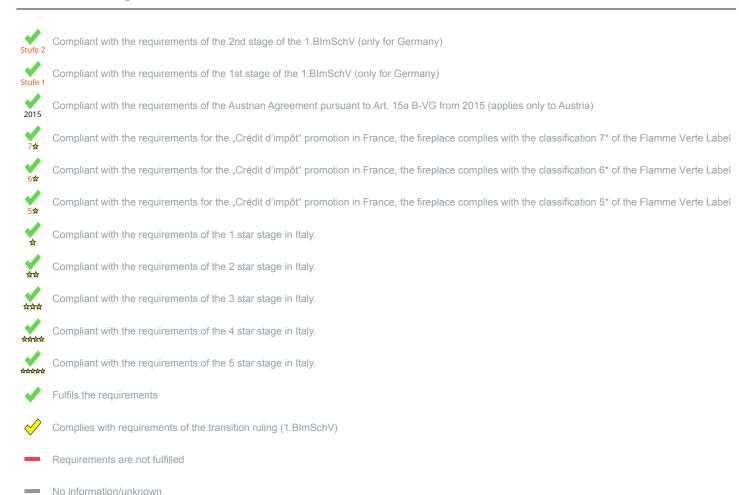

<sup>1)</sup> For unsealed operation it is possible to install the appliances to a shared flue system (please see installation manual).

<sup>\*</sup> A green check mark with a "1" indicates that the requirements of the 1st BImSchV are fulfilled, a green check mark with a "2" indicates that the 2nd level of the 1st BImSchV is fulfilled. A yellow check mark shows that the transitional regulation of the 1st BImSchV is fulfilled and a red line means that the 1st BImSchV is not fulfilled.

## Evaluation of emission data and efficiency Wood

| Norm DIN EN 13240 (Intermittent burning): Roomheater with flat-layer firing | Evaluation             |
|-----------------------------------------------------------------------------|------------------------|
| D - 1.BlmSchV                                                               | Stufe 2                |
| A - Austrian regulation referred to Art 15a B-VG                            | ✓                      |
| CH - Swiss clean air act                                                    | ✓                      |
| DK - Danish regulation for air pollution from wood burners                  | ✓                      |
| F - Crédit d'impôt à la transition énergétique                              | <b>√</b><br>7 <b>☆</b> |

## Evaluation of emission data and efficiency Lignite briquettes

| Norm DIN EN 13240 (Intermittent burning): Roomheater with flat-layer firing | Evaluation |
|-----------------------------------------------------------------------------|------------|
| D - 1.BlmSchV                                                               | ļ.         |