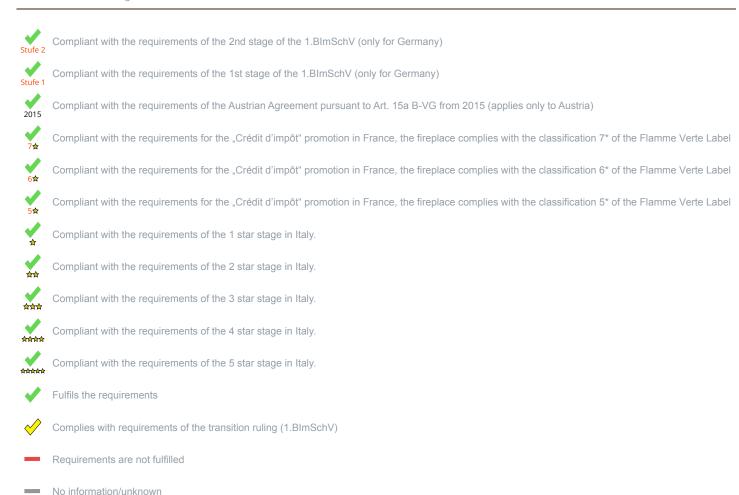

<sup>1)</sup> For unsealed operation it is possible to install the appliances to a shared flue system (please see installation manual).

<sup>\*</sup>A green check mark with a "1" indicates that the requirements of the 1st BImSchV are fulfilled, a green check mark with a "2" indicates that the 2nd level of the 1st BImSchV is fulfilled. A yellow check mark shows that the transitional regulation of the 1st BImSchV is fulfilled and a red line means that the 1st BImSchV is not fulfilled.

## Evaluation of emission data and efficiency Wood

| Norm DIN EN 13240: Roomheater for wood logs                | Evaluation                                                                                                                                                                                                                                                                                                                                                                                                                                                                                                                                                                                                                                                                                                                                                                                                                                                                                                                                                                                                                                                                                                                                                                                                                                                                                                                                                                                                                                                                                                                                                                                                                                                                                                                                                                                                                                                                                                                                                                                                                                                                                                                     |
|------------------------------------------------------------|--------------------------------------------------------------------------------------------------------------------------------------------------------------------------------------------------------------------------------------------------------------------------------------------------------------------------------------------------------------------------------------------------------------------------------------------------------------------------------------------------------------------------------------------------------------------------------------------------------------------------------------------------------------------------------------------------------------------------------------------------------------------------------------------------------------------------------------------------------------------------------------------------------------------------------------------------------------------------------------------------------------------------------------------------------------------------------------------------------------------------------------------------------------------------------------------------------------------------------------------------------------------------------------------------------------------------------------------------------------------------------------------------------------------------------------------------------------------------------------------------------------------------------------------------------------------------------------------------------------------------------------------------------------------------------------------------------------------------------------------------------------------------------------------------------------------------------------------------------------------------------------------------------------------------------------------------------------------------------------------------------------------------------------------------------------------------------------------------------------------------------|
| EU - Regulation (EU) 2015/1185 (Ecodesign)                 | ✓                                                                                                                                                                                                                                                                                                                                                                                                                                                                                                                                                                                                                                                                                                                                                                                                                                                                                                                                                                                                                                                                                                                                                                                                                                                                                                                                                                                                                                                                                                                                                                                                                                                                                                                                                                                                                                                                                                                                                                                                                                                                                                                              |
| D - 1.BlmSchV                                              | Stufe 2                                                                                                                                                                                                                                                                                                                                                                                                                                                                                                                                                                                                                                                                                                                                                                                                                                                                                                                                                                                                                                                                                                                                                                                                                                                                                                                                                                                                                                                                                                                                                                                                                                                                                                                                                                                                                                                                                                                                                                                                                                                                                                                        |
| A - Austrian regulation referred to Art 15a B-VG           | ✓                                                                                                                                                                                                                                                                                                                                                                                                                                                                                                                                                                                                                                                                                                                                                                                                                                                                                                                                                                                                                                                                                                                                                                                                                                                                                                                                                                                                                                                                                                                                                                                                                                                                                                                                                                                                                                                                                                                                                                                                                                                                                                                              |
| CH - Swiss clean air act                                   | ✓                                                                                                                                                                                                                                                                                                                                                                                                                                                                                                                                                                                                                                                                                                                                                                                                                                                                                                                                                                                                                                                                                                                                                                                                                                                                                                                                                                                                                                                                                                                                                                                                                                                                                                                                                                                                                                                                                                                                                                                                                                                                                                                              |
| DK - Danish regulation for air pollution from wood burners | ✓                                                                                                                                                                                                                                                                                                                                                                                                                                                                                                                                                                                                                                                                                                                                                                                                                                                                                                                                                                                                                                                                                                                                                                                                                                                                                                                                                                                                                                                                                                                                                                                                                                                                                                                                                                                                                                                                                                                                                                                                                                                                                                                              |
| F - Crédit d'impôt à la transition énergétique             | 7☆                                                                                                                                                                                                                                                                                                                                                                                                                                                                                                                                                                                                                                                                                                                                                                                                                                                                                                                                                                                                                                                                                                                                                                                                                                                                                                                                                                                                                                                                                                                                                                                                                                                                                                                                                                                                                                                                                                                                                                                                                                                                                                                             |
| I - Italian Decree No. 186                                 | n de la companya de l |

## Evaluation of emission data and efficiency Lignite briquettes

Norm DIN EN 13240 (Intermittent burning): Roomheater with flat-layer firing

Evaluation

D - 1.BImSchV

According to the transitional rule \$26 the appliance can be used until 31.12.2024

No symbol means that there are no requirements.

No measuring values are available for this fuel, operation with this fuel is not permitted

Here you will find further information