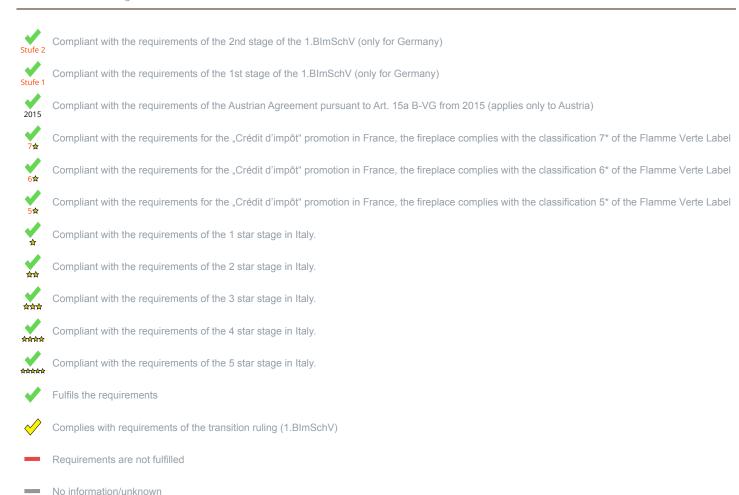

On behalf of the manufacturer, the HKI Industrieverband e.V. hereby confirms compliance with the respective requirements\* in accordance with 1.BImSchV. The type test report of the fireplace has been submitted to the HKI Industrieverband e.V.

\*A green check mark with a "1" indicates that the requirements of the 1st BImSchV are fulfilled, a green check mark with a "2" indicates that the 2nd level of the 1st BImSchV is fulfilled. A yellow check mark shows that the transitional regulation of the 1st BImSchV is fulfilled and a red line means that the 1st BImSchV is not fulfilled.

## Evaluation of emission data and efficiency Wood

| Norm DIN EN 13240: Roomheater for wood logs                | Evaluation                                                                                                                                                                                                                                                                                                                                                                                                                                                                                                                                                                                                                                                                                                                                                                                                                                                                                                                                                                                                                                                                                                                                                                                                                                                                                                                                                                                                                                                                                                                                                                                                                                                                                                                                                                                                                                                                                                                                                                                                                                                                                                                     |
|------------------------------------------------------------|--------------------------------------------------------------------------------------------------------------------------------------------------------------------------------------------------------------------------------------------------------------------------------------------------------------------------------------------------------------------------------------------------------------------------------------------------------------------------------------------------------------------------------------------------------------------------------------------------------------------------------------------------------------------------------------------------------------------------------------------------------------------------------------------------------------------------------------------------------------------------------------------------------------------------------------------------------------------------------------------------------------------------------------------------------------------------------------------------------------------------------------------------------------------------------------------------------------------------------------------------------------------------------------------------------------------------------------------------------------------------------------------------------------------------------------------------------------------------------------------------------------------------------------------------------------------------------------------------------------------------------------------------------------------------------------------------------------------------------------------------------------------------------------------------------------------------------------------------------------------------------------------------------------------------------------------------------------------------------------------------------------------------------------------------------------------------------------------------------------------------------|
| EU - Regulation (EU) 2015/1185 (Ecodesign)                 | ✓                                                                                                                                                                                                                                                                                                                                                                                                                                                                                                                                                                                                                                                                                                                                                                                                                                                                                                                                                                                                                                                                                                                                                                                                                                                                                                                                                                                                                                                                                                                                                                                                                                                                                                                                                                                                                                                                                                                                                                                                                                                                                                                              |
| D - 1.BlmSchV                                              | Stufe 2                                                                                                                                                                                                                                                                                                                                                                                                                                                                                                                                                                                                                                                                                                                                                                                                                                                                                                                                                                                                                                                                                                                                                                                                                                                                                                                                                                                                                                                                                                                                                                                                                                                                                                                                                                                                                                                                                                                                                                                                                                                                                                                        |
| A - Austrian regulation referred to Art 15a B-VG           | ✓                                                                                                                                                                                                                                                                                                                                                                                                                                                                                                                                                                                                                                                                                                                                                                                                                                                                                                                                                                                                                                                                                                                                                                                                                                                                                                                                                                                                                                                                                                                                                                                                                                                                                                                                                                                                                                                                                                                                                                                                                                                                                                                              |
| CH - Swiss clean air act                                   | ✓                                                                                                                                                                                                                                                                                                                                                                                                                                                                                                                                                                                                                                                                                                                                                                                                                                                                                                                                                                                                                                                                                                                                                                                                                                                                                                                                                                                                                                                                                                                                                                                                                                                                                                                                                                                                                                                                                                                                                                                                                                                                                                                              |
| DK - Danish regulation for air pollution from wood burners | ✓                                                                                                                                                                                                                                                                                                                                                                                                                                                                                                                                                                                                                                                                                                                                                                                                                                                                                                                                                                                                                                                                                                                                                                                                                                                                                                                                                                                                                                                                                                                                                                                                                                                                                                                                                                                                                                                                                                                                                                                                                                                                                                                              |
| F - Crédit d'impôt à la transition énergétique             | 7☆                                                                                                                                                                                                                                                                                                                                                                                                                                                                                                                                                                                                                                                                                                                                                                                                                                                                                                                                                                                                                                                                                                                                                                                                                                                                                                                                                                                                                                                                                                                                                                                                                                                                                                                                                                                                                                                                                                                                                                                                                                                                                                                             |
| I - Italian Decree No. 186                                 | n de la companya de l |

## Evaluation of emission data and efficiency Lignite briquettes

Norm DIN EN 13240 (Intermittent burning): Roomheater with flat-layer firing

Evaluation

D - 1.BImSchV

According to the transitional rule \$26 the appliance can be used until 31.12.2024

No symbol means that there are no requirements.

No measuring values are available for this fuel, operation with this fuel is not permitted

Here you will find further information