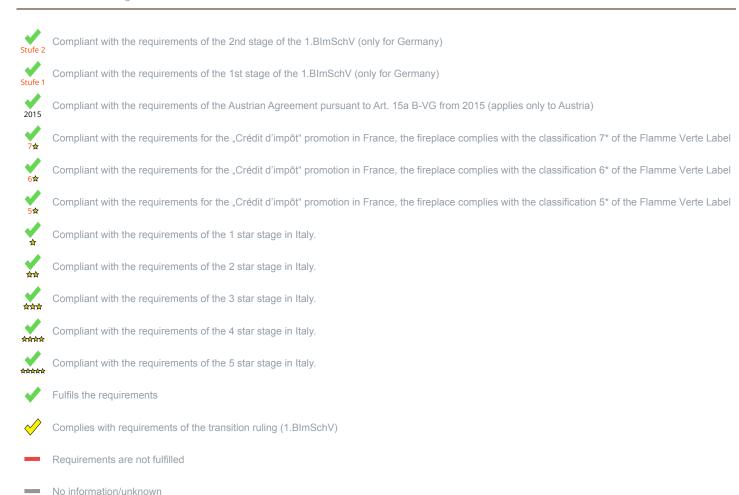

<sup>\*</sup> A green check mark with a "1" indicates that the requirements of the 1st BImSchV are fulfilled, a green check mark with a "2" indicates that the 2nd level of the 1st BImSchV is fulfilled. A yellow check mark shows that the transitional regulation of the 1st BImSchV is fulfilled and a red line means that the 1st BImSchV is not fulfilled.

## Evaluation of emission data and efficiency Wood

| Norm : Inset appliances (with closed firedoor)             | Evaluation  |
|------------------------------------------------------------|-------------|
| D - 1.BlmSchV                                              | Stufe 2     |
| A - Austrian regulation referred to Art 15a B-VG           | 2015        |
| CH - Swiss clean air act                                   | <b>*</b>    |
| DK - Danish regulation for air pollution from wood burners | <b>*</b>    |
| F - Crédit d'impôt à la transition énergétique             | <b>√</b> 7★ |

No symbol means that there are no requirements.

No measuring values are available for this fuel, operation with this fuel is not permitted

Here you will find further information