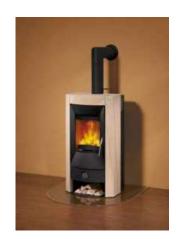

## Appliances properties: RIKA Innovative Ofentechnik GmbH - ECO

Master data

Date of entry Dec 2, 2014 RIKA Innovative Ofentechnik GmbH Manufacturer Model ECO 8 Nominal heat output [kW] Declared nominal space heating output [kW] 8 Partial load [kW] Part load space heating output [kW] Continuous burning appliance Type test standard **DIN EN 13240** Year of testing 2010 **Test laboratory** Technische Universtität Wien Number of test laboratory