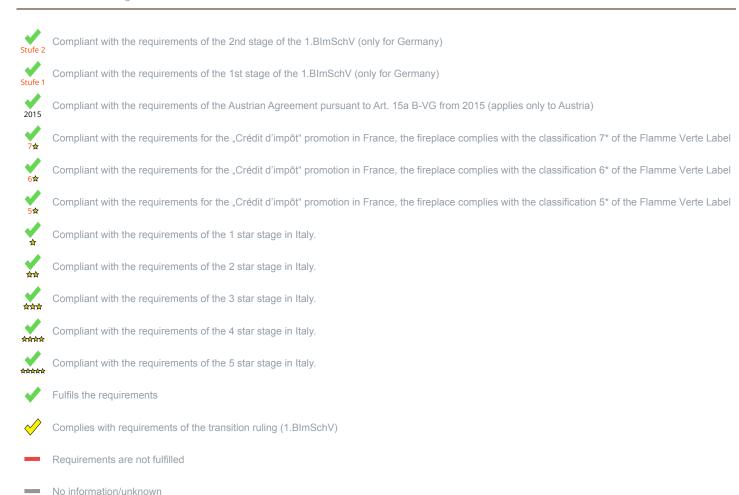

<sup>1)</sup> For unsealed operation it is possible to install the appliances to a shared flue system (please see installation manual).

<sup>\*</sup>A green check mark with a "1" indicates that the requirements of the 1st BImSchV are fulfilled, a green check mark with a "2" indicates that the 2nd level of the 1st BImSchV is fulfilled. A yellow check mark shows that the transitional regulation of the 1st BImSchV is fulfilled and a red line means that the 1st BImSchV is not fulfilled.

| Norm DIN EN 13240: Roomheater for wood logs  | Evaluation |
|----------------------------------------------|------------|
| J - Regulation (EU) 2015/1185 (Ecodesign)    | ✓          |
| 1.BImSchV                                    | Stufe 2    |
| Austrian regulation referred to Art 15a B-VG | ✓          |
| - Swiss clean air act                        | ✓          |
| Crédit d'impôt à la transition énergétique   | 7☆         |
| talian Decree No. 186                        | <b>*</b>   |