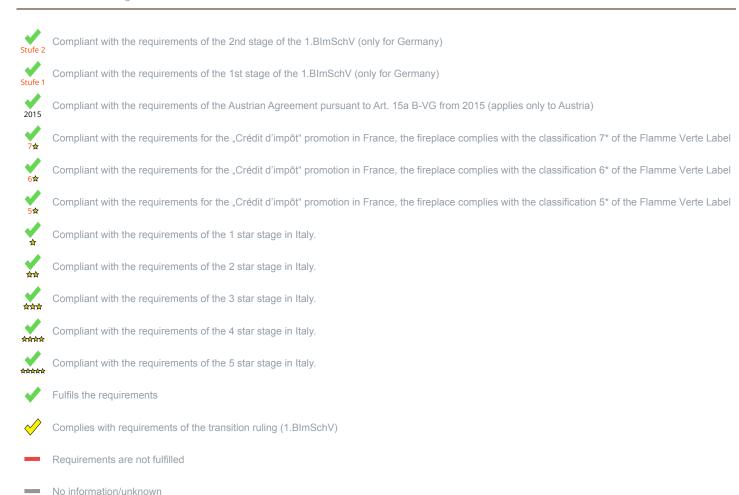

<sup>1)</sup> For unsealed operation it is possible to install the appliances to a shared flue system (please see installation manual).

<sup>\*</sup>A green check mark with a "1" indicates that the requirements of the 1st BImSchV are fulfilled, a green check mark with a "2" indicates that the 2nd level of the 1st BImSchV is fulfilled. A yellow check mark shows that the transitional regulation of the 1st BImSchV is fulfilled and a red line means that the 1st BImSchV is not fulfilled.

## Evaluation of emission data and efficiency Wood

| Norm DIN EN 13240 (Intermittent burning): Roomheater with flat-layer firing | Evaluation |
|-----------------------------------------------------------------------------|------------|
| D - 1.BlmSchV                                                               | Stufe 2    |
| A - Austrian regulation referred to Art 15a B-VG                            | 2015       |
| CH - Swiss clean air act                                                    | <b>✓</b>   |
| DK - Danish regulation for air pollution from wood burners                  | ✓          |
| F - Crédit d'impôt à la transition énergétique                              | 7☆         |