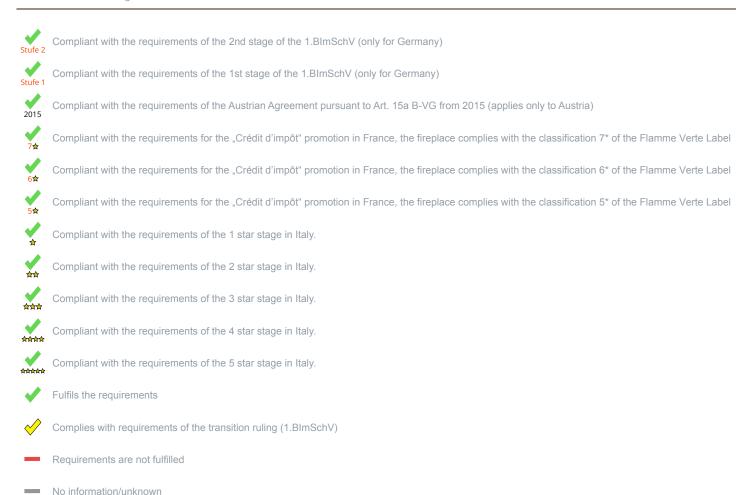

\* A green check mark with a "1" indicates that the requirements of the 1st BImSchV are fulfilled, a green check mark with a "2" indicates that the 2nd level of the 1st BImSchV is fulfilled. A yellow check mark shows that the transitional regulation of the 1st BImSchV is fulfilled and a red line means that the 1st BImSchV is not fulfilled.

## Evaluation of emission data and efficiency Wood

| Norm DIN EN 13240: Roomheater for wood logs                | Evaluation                                                                                                                                                                                                                                                                                                                                                                                                                                                                                                                                                                                                                                                                                                                                                                                                                                                                                                                                                                                                                                                                                                                                                                                                                                                                                                                                                                                                                                                                                                                                                                                                                                                                                                                                                                                                                                                                                                                                                                                                                                                                                                                     |
|------------------------------------------------------------|--------------------------------------------------------------------------------------------------------------------------------------------------------------------------------------------------------------------------------------------------------------------------------------------------------------------------------------------------------------------------------------------------------------------------------------------------------------------------------------------------------------------------------------------------------------------------------------------------------------------------------------------------------------------------------------------------------------------------------------------------------------------------------------------------------------------------------------------------------------------------------------------------------------------------------------------------------------------------------------------------------------------------------------------------------------------------------------------------------------------------------------------------------------------------------------------------------------------------------------------------------------------------------------------------------------------------------------------------------------------------------------------------------------------------------------------------------------------------------------------------------------------------------------------------------------------------------------------------------------------------------------------------------------------------------------------------------------------------------------------------------------------------------------------------------------------------------------------------------------------------------------------------------------------------------------------------------------------------------------------------------------------------------------------------------------------------------------------------------------------------------|
| EU - Regulation (EU) 2015/1185 (Ecodesign)                 | ✓                                                                                                                                                                                                                                                                                                                                                                                                                                                                                                                                                                                                                                                                                                                                                                                                                                                                                                                                                                                                                                                                                                                                                                                                                                                                                                                                                                                                                                                                                                                                                                                                                                                                                                                                                                                                                                                                                                                                                                                                                                                                                                                              |
| D - 1.BlmSchV                                              | Stufe 2                                                                                                                                                                                                                                                                                                                                                                                                                                                                                                                                                                                                                                                                                                                                                                                                                                                                                                                                                                                                                                                                                                                                                                                                                                                                                                                                                                                                                                                                                                                                                                                                                                                                                                                                                                                                                                                                                                                                                                                                                                                                                                                        |
| A - Austrian regulation referred to Art 15a B-VG           | ✓                                                                                                                                                                                                                                                                                                                                                                                                                                                                                                                                                                                                                                                                                                                                                                                                                                                                                                                                                                                                                                                                                                                                                                                                                                                                                                                                                                                                                                                                                                                                                                                                                                                                                                                                                                                                                                                                                                                                                                                                                                                                                                                              |
| CH - Swiss clean air act                                   | ✓                                                                                                                                                                                                                                                                                                                                                                                                                                                                                                                                                                                                                                                                                                                                                                                                                                                                                                                                                                                                                                                                                                                                                                                                                                                                                                                                                                                                                                                                                                                                                                                                                                                                                                                                                                                                                                                                                                                                                                                                                                                                                                                              |
| DK - Danish regulation for air pollution from wood burners | ✓                                                                                                                                                                                                                                                                                                                                                                                                                                                                                                                                                                                                                                                                                                                                                                                                                                                                                                                                                                                                                                                                                                                                                                                                                                                                                                                                                                                                                                                                                                                                                                                                                                                                                                                                                                                                                                                                                                                                                                                                                                                                                                                              |
| F - Crédit d'impôt à la transition énergétique             | 7☆                                                                                                                                                                                                                                                                                                                                                                                                                                                                                                                                                                                                                                                                                                                                                                                                                                                                                                                                                                                                                                                                                                                                                                                                                                                                                                                                                                                                                                                                                                                                                                                                                                                                                                                                                                                                                                                                                                                                                                                                                                                                                                                             |
| I - Italian Decree No. 186                                 | n de la companya de l |

## Evaluation of emission data and efficiency Lignite briquettes

Norm DIN EN 13240 (Intermittent burning): Roomheater with flat-layer firing

Evaluation

D - 1.BImSchV

According to the transitional rule \$26 the appliance can be used until 31.12.2024

No symbol means that there are no requirements.

No measuring values are available for this fuel, operation with this fuel is not permitted

Here you will find further information