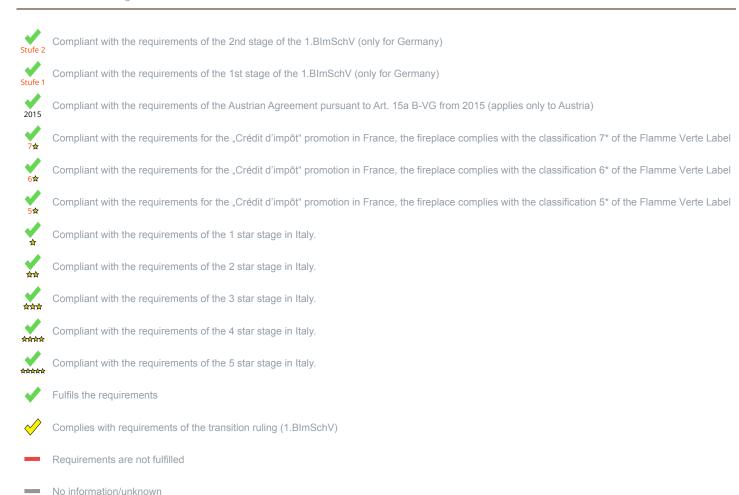

<sup>1)</sup> For unsealed operation it is possible to install the appliances to a shared flue system (please see installation manual).

<sup>\*</sup>A green check mark with a "1" indicates that the requirements of the 1st BImSchV are fulfilled, a green check mark with a "2" indicates that the 2nd level of the 1st BImSchV is fulfilled. A yellow check mark shows that the transitional regulation of the 1st BImSchV is fulfilled and a red line means that the 1st BImSchV is not fulfilled.

## Evaluation of emission data and efficiency Wood

| Norm : Inset appliances (with closed firedoor)   | Evaluation             |
|--------------------------------------------------|------------------------|
| D - 1.BlmSchV                                    | Stufe 2                |
| A - Austrian regulation referred to Art 15a B-VG | 2015                   |
| CH - Swiss clean air act                         | ✓                      |
| F - Crédit d'impôt à la transition énergétique   | <b>√</b><br>7 <b>☆</b> |

No symbol means that there are no requirements.

No measuring values are available for this fuel, operation with this fuel is not permitted

Here you will find further information