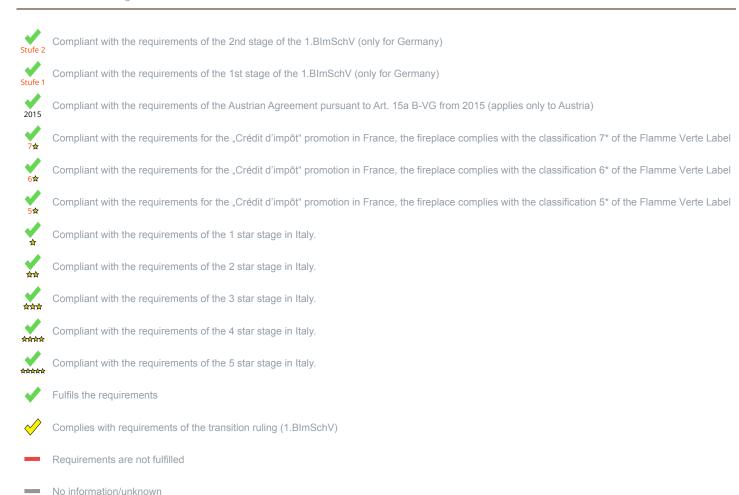

<sup>1)</sup> For unsealed operation it is possible to install the appliances to a shared flue system (please see installation manual).

<sup>\*</sup>A green check mark with a "1" indicates that the requirements of the 1st BImSchV are fulfilled, a green check mark with a "2" indicates that the 2nd level of the 1st BImSchV is fulfilled. A yellow check mark shows that the transitional regulation of the 1st BImSchV is fulfilled and a red line means that the 1st BImSchV is not fulfilled.

## Evaluation of emission data and efficiency Wood

| Norm DIN EN 13240: Roomheater for wood logs                | Evaluation |
|------------------------------------------------------------|------------|
| EU - Regulation (EU) 2015/1185 (Ecodesign)                 | <b>*</b>   |
| D - 1.BlmSchV                                              | Stufe 2    |
| A - Austrian regulation referred to Art 15a B-VG           | ✓          |
| CH - Swiss clean air act                                   | ✓          |
| DK - Danish regulation for air pollution from wood burners | ✓          |
| F - Crédit d'impôt à la transition énergétique             | 7会         |
| I - Italian Decree No. 186                                 | <b>油菜油</b> |

## Evaluation of emission data and efficiency Lignite briquettes

| Norm : Inset appliances (with closed firedoor) | Evaluation |
|------------------------------------------------|------------|
| D - 1.BlmSchV                                  | Ţ.         |

No symbol means that there are no requirements.

No measuring values are available for this fuel, operation with this fuel is not permitted

Here you will find further information