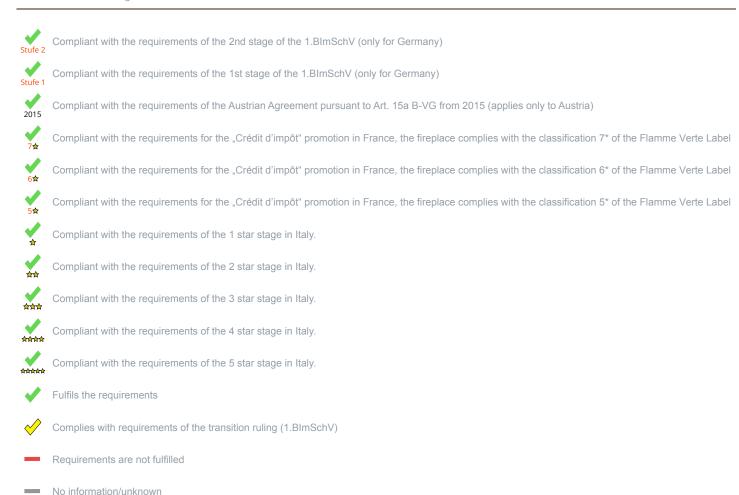

<sup>\*</sup>A green check mark with a "1" indicates that the requirements of the 1st BImSchV are fulfilled, a green check mark with a "2" indicates that the 2nd level of the 1st BImSchV is fulfilled. A yellow check mark shows that the transitional regulation of the 1st BImSchV is fulfilled and a red line means that the 1st BImSchV is not fulfilled.

## Evaluation of emission data and efficiency Wood

| Norm DIN EN 13240: Roomheater for wood logs      | Evaluation     |
|--------------------------------------------------|----------------|
| EU - Regulation (EU) 2015/1185 (Ecodesign)       | <b>✓</b>       |
| D - 1.BlmSchV                                    | Stufe 2        |
| A - Austrian regulation referred to Art 15a B-VG | ✓              |
| CH - Swiss clean air act                         | ✓              |
| F - Crédit d'impôt à la transition énergétique   | <b>✓</b><br>7☆ |
| I - Italian Decree No. 186                       | ***            |

No symbol means that there are no requirements.

No measuring values are available for this fuel, operation with this fuel is not permitted

Here you will find further information