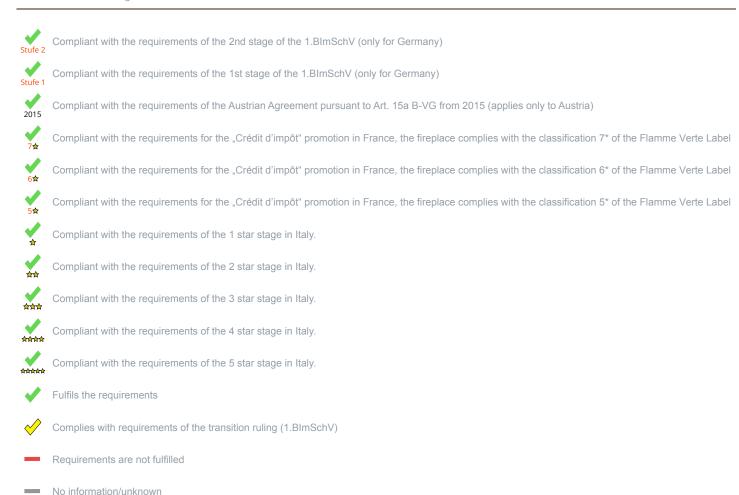

<sup>1)</sup> For unsealed operation it is possible to install the appliances to a shared flue system (please see installation manual).

<sup>\*</sup>A green check mark with a "1" indicates that the requirements of the 1st BImSchV are fulfilled, a green check mark with a "2" indicates that the 2nd level of the 1st BImSchV is fulfilled. A yellow check mark shows that the transitional regulation of the 1st BImSchV is fulfilled and a red line means that the 1st BImSchV is not fulfilled.

## Evaluation of emission data and efficiency Wood

| EU-Inset appliance according to EN13229                    | Evaluation |
|------------------------------------------------------------|------------|
| EU - Regulation (EU) 2015/1185 (Ecodesign)                 | ✓          |
| D - 1.BlmSchV                                              | Stufe 2    |
| A - Austrian regulation referred to Art 15a B-VG           | ✓          |
| CH - Swiss clean air act                                   | ✓          |
| DK - Danish regulation for air pollution from wood burners | ✓          |
| F - Crédit d'impôt à la transition énergétique             | 7☆         |
| I - Italian Decree No. 186                                 | <b>华州</b>  |

## Evaluation of emission data and efficiency Lignite briquettes

| Norm : Inset appliances (with closed firedoor) | Evaluation |
|------------------------------------------------|------------|
| D - 1.BlmSchV                                  | 1          |