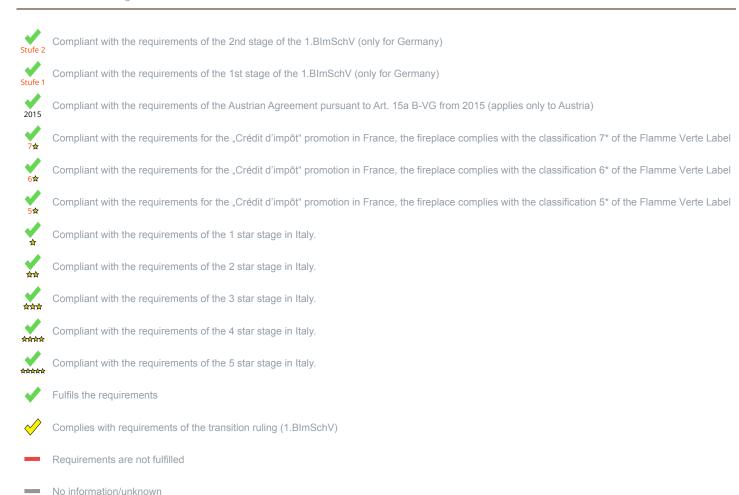

General technical approval for room sealed operation

<sup>1)</sup> For unsealed operation it is possible to install the appliances to a shared flue system (please see installation manual).

<sup>\*</sup>A green check mark with a "1" indicates that the requirements of the 1st BImSchV are fulfilled, a green check mark with a "2" indicates that the 2nd level of the 1st BImSchV is fulfilled. A yellow check mark shows that the transitional regulation of the 1st BImSchV is fulfilled and a red line means that the 1st BImSchV is not fulfilled.

## Evaluation of emission data and efficiency Wood

| Norm DIN EN 13240: Roomheater for wood logs                | Evaluation |
|------------------------------------------------------------|------------|
| EU - Regulation (EU) 2015/1185 (Ecodesign)                 | <b>*</b>   |
| D - 1.BlmSchV                                              | Stufe 2    |
| A - Austrian regulation referred to Art 15a B-VG           | ✓          |
| CH - Swiss clean air act                                   | ✓          |
| DK - Danish regulation for air pollution from wood burners | ✓          |
| F - Crédit d'impôt à la transition énergétique             | 7会         |
| I - Italian Decree No. 186                                 | 政治政治       |