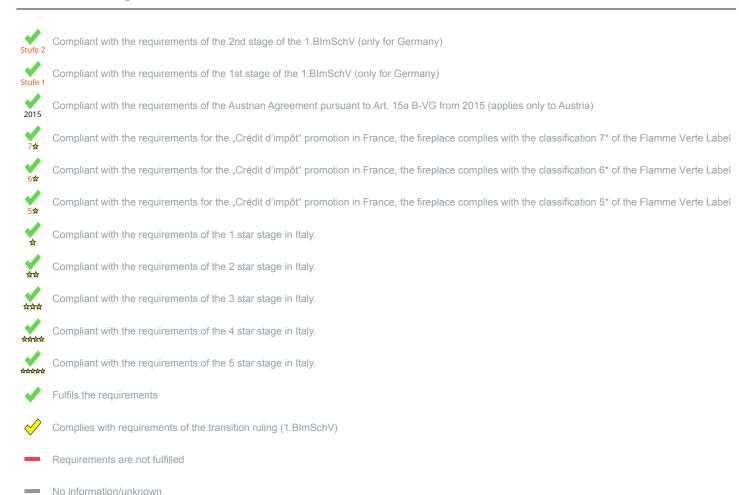

<sup>1)</sup> For unsealed operation it is possible to install the appliances to a shared flue system (please see installation manual).

<sup>\*</sup>A green check mark with a "1" indicates that the requirements of the 1st BImSchV are fulfilled, a green check mark with a "2" indicates that the 2nd level of the 1st BImSchV is fulfilled. A yellow check mark shows that the transitional regulation of the 1st BImSchV is fulfilled and a red line means that the 1st BImSchV is not fulfilled.

## Evaluation of emission data and efficiency Wood

| Norm DIN EN 13240: Roomheater for wood logs                | Evaluation |
|------------------------------------------------------------|------------|
| EU - Regulation (EU) 2015/1185 (Ecodesign)                 | <b>*</b>   |
| D - 1.BlmSchV                                              | Stufe 2    |
| A - Austrian regulation referred to Art 15a B-VG           | ✓          |
| CH - Swiss clean air act                                   | ✓          |
| DK - Danish regulation for air pollution from wood burners | ✓          |
| F - Crédit d'impôt à la transition énergétique             | 7会         |
| I - Italian Decree No. 186                                 | 政治政治       |