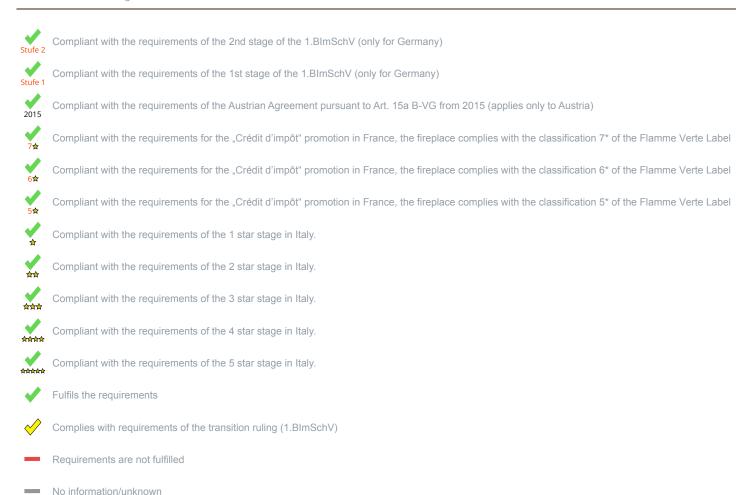

<sup>\*</sup> A green check mark with a "1" indicates that the requirements of the 1st BImSchV are fulfilled, a green check mark with a "2" indicates that the 2nd level of the 1st BImSchV is fulfilled. A yellow check mark shows that the transitional regulation of the 1st BImSchV is fulfilled and a red line means that the 1st BImSchV is not fulfilled.

## Evaluation of emission data and efficiency Wood

| EU-Inset appliance according to EN13229                    | Evaluation |
|------------------------------------------------------------|------------|
| EU - Regulation (EU) 2015/1185 (Ecodesign)                 | <b>*</b>   |
| D - 1.BlmSchV                                              | Stufe 2    |
| A - Austrian regulation referred to Art 15a B-VG           | ✓          |
| CH - Swiss clean air act                                   | ✓          |
| DK - Danish regulation for air pollution from wood burners | ✓          |
| F - Crédit d'impôt à la transition énergétique             | 7☆         |
| I - Italian Decree No. 186                                 | <b>华华</b>  |

## Evaluation of emission data and efficiency Lignite briquettes

| Norm : Inset appliances (with closed firedoor) | Evaluation |
|------------------------------------------------|------------|
| D - 1.BlmSchV                                  | 1          |

No symbol means that there are no requirements.

No measuring values are available for this fuel, operation with this fuel is not permitted

Here you will find further information