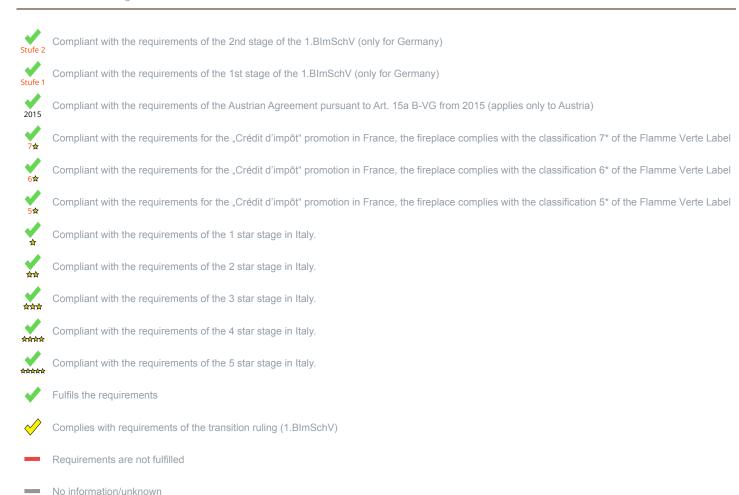

On behalf of the manufacturer, the HKI Industrieverband e.V. hereby confirms compliance with the respective requirements\* in accordance with 1.BImSchV. The type test report of the fireplace has been submitted to the HKI Industrieverband e.V.

<sup>\*</sup> A green check mark with a "1" indicates that the requirements of the 1st BImSchV are fulfilled, a green check mark with a "2" indicates that the 2nd level of the 1st BImSchV is fulfilled. A yellow check mark shows that the transitional regulation of the 1st BImSchV is fulfilled and a red line means that the 1st BImSchV is not fulfilled.

## Norm : Cookers Evaluation Evaluation

| D - 1.BlmSchV                                   | Stufe 2<br>Grandfathering |
|-------------------------------------------------|---------------------------|
| - Austrian regulation referred to Art. 15a B-VG | 2015                      |
| H - Swiss clean air act                         | ✓                         |
| - Crédit d'impôt à la transition énergétique    | ✓.                        |