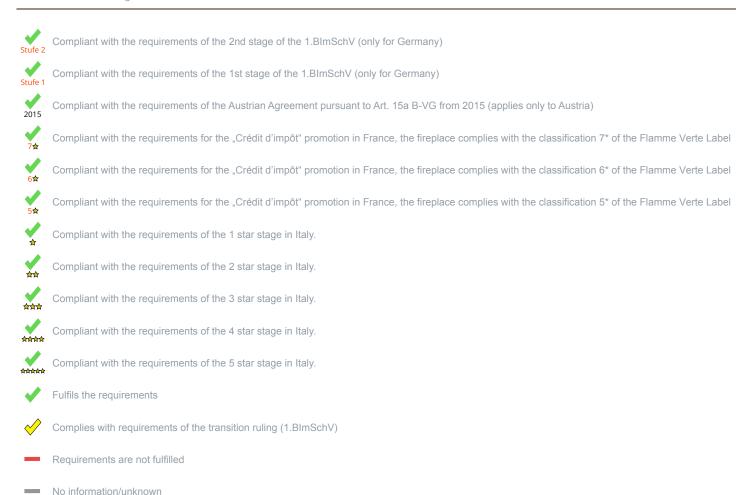

On behalf of the manufacturer, the HKI Industrieverband e.V. hereby confirms compliance with the respective requirements\* in accordance with 1.BImSchV. The type test report of the fireplace has been submitted to the HKI Industrieverband e.V.

<sup>1)</sup> For unsealed operation it is possible to install the appliances to a shared flue system (please see installation manual).

<sup>\*</sup> A green check mark with a "1" indicates that the requirements of the 1st BImSchV are fulfilled, a green check mark with a "2" indicates that the 2nd level of the 1st BImSchV is fulfilled. A yellow check mark shows that the transitional regulation of the 1st BImSchV is fulfilled and a red line means that the 1st BImSchV is not fulfilled.