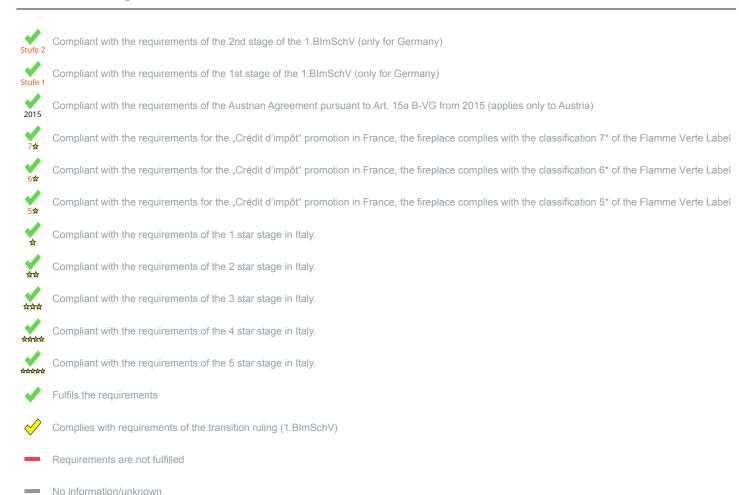

<sup>\*</sup> A green check mark with a "1" indicates that the requirements of the 1st BImSchV are fulfilled, a green check mark with a "2" indicates that the 2nd level of the 1st BImSchV is fulfilled. A yellow check mark shows that the transitional regulation of the 1st BImSchV is fulfilled and a red line means that the 1st BImSchV is not fulfilled.