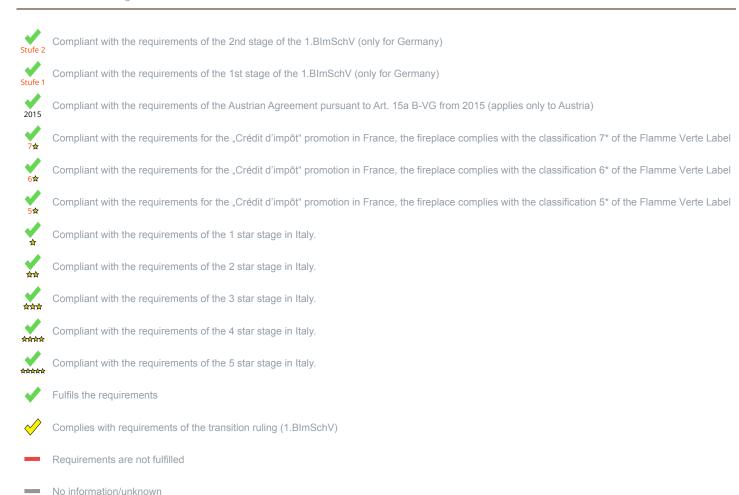

<sup>\*</sup> A green check mark with a "1" indicates that the requirements of the 1st BImSchV are fulfilled, a green check mark with a "2" indicates that the 2nd level of the 1st BImSchV is fulfilled. A yellow check mark shows that the transitional regulation of the 1st BImSchV is fulfilled and a red line means that the 1st BImSchV is not fulfilled.

## Evaluation of emission data and efficiency Wood

| EU-Inset appliance according to EN13229                    | Evaluation |
|------------------------------------------------------------|------------|
| EU - Regulation (EU) 2015/1185 (Ecodesign)                 | <b>*</b>   |
| D - 1.BlmSchV                                              | Stufe 2    |
| A - Austrian regulation referred to Art 15a B-VG           | <b>*</b>   |
| CH - Swiss clean air act                                   | <b>*</b>   |
| DK - Danish regulation for air pollution from wood burners | <b>*</b>   |
| F - Crédit d'impôt à la transition énergétique             | 7☆         |
| I - Italian Decree No. 186                                 | 南南南        |