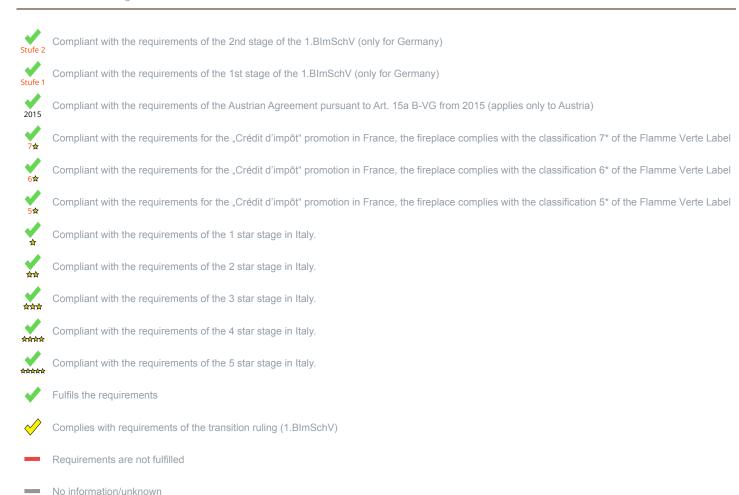

<sup>1)</sup> For unsealed operation it is possible to install the appliances to a shared flue system (please see installation manual).

<sup>\*</sup> A green check mark with a "1" indicates that the requirements of the 1st BImSchV are fulfilled, a green check mark with a "2" indicates that the 2nd level of the 1st BImSchV is fulfilled. A yellow check mark shows that the transitional regulation of the 1st BImSchV is fulfilled and a red line means that the 1st BImSchV is not fulfilled.

## Evaluation of emission data and efficiency Wood

| EU-Inset appliance according to EN13229                    | Evaluation |
|------------------------------------------------------------|------------|
| EU - Regulation (EU) 2015/1185 (Ecodesign)                 | <b>*</b>   |
| D - 1.BlmSchV                                              | Stufe 2    |
| A - Austrian regulation referred to Art 15a B-VG           | <b>*</b>   |
| CH - Swiss clean air act                                   | <b>*</b>   |
| DK - Danish regulation for air pollution from wood burners | <b>*</b>   |
| F - Crédit d'impôt à la transition énergétique             | 7☆         |
| I - Italian Decree No. 186                                 | 南南南        |

No symbol means that there are no requirements.

No measuring values are available for this fuel, operation with this fuel is not permitted

Here you will find further information