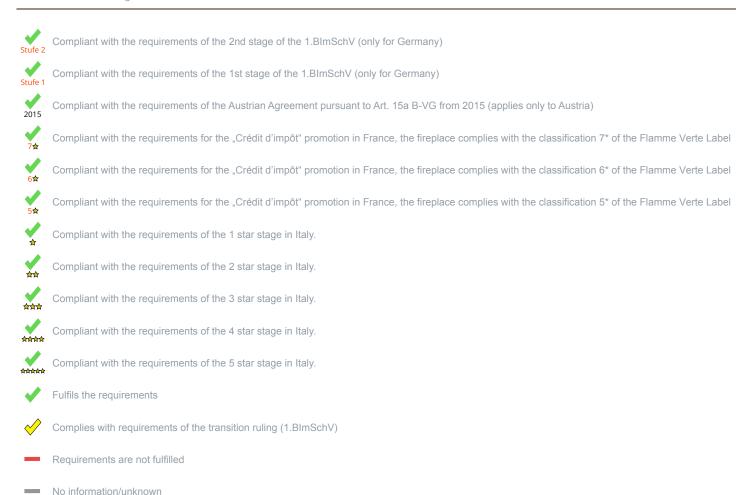

\*A green check mark with a "1" indicates that the requirements of the 1st BImSchV are fulfilled, a green check mark with a "2" indicates that the 2nd level of the 1st BImSchV is fulfilled. A yellow check mark shows that the transitional regulation of the 1st BImSchV is fulfilled and a red line means that the 1st BImSchV is not fulfilled.

## Evaluation of emission data and efficiency Wood

| Norm DIN EN 13240: Roomheater for wood logs                | Evaluation |
|------------------------------------------------------------|------------|
| EU - Regulation (EU) 2015/1185 (Ecodesign)                 | <b>*</b>   |
| D - 1.BlmSchV                                              | Stufe 2    |
| A - Austrian regulation referred to Art 15a B-VG           | ✓          |
| CH - Swiss clean air act                                   | ✓          |
| DK - Danish regulation for air pollution from wood burners | ✓          |
| F - Crédit d'impôt à la transition énergétique             | 7会         |
| I - Italian Decree No. 186                                 | 政治政治       |