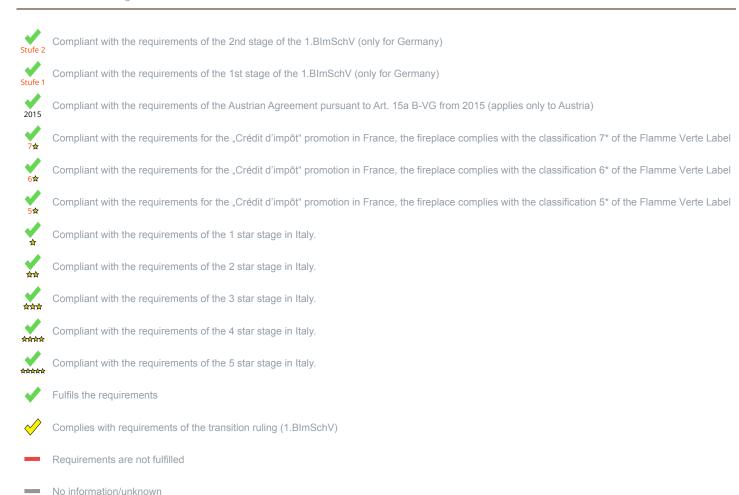

<sup>1)</sup> For unsealed operation it is possible to install the appliances to a shared flue system (please see installation manual).

<sup>\*</sup> A green check mark with a "1" indicates that the requirements of the 1st BImSchV are fulfilled, a green check mark with a "2" indicates that the 2nd level of the 1st BImSchV is fulfilled. A yellow check mark shows that the transitional regulation of the 1st BImSchV is fulfilled and a red line means that the 1st BImSchV is not fulfilled.

| orm : Inset appliances (with closed firedoor) | Evaluation |
|-----------------------------------------------|------------|
| BlmSchV                                       | Stufe 2    |
| strian regulation referred to Art 15a B-VG    | ✓          |
| Swiss clean air act                           | ✓          |
| - Crédit d'impôt à la transition énergétique  | •          |

| Evaluation of emission data and efficiency Lignite briquettes |            |
|---------------------------------------------------------------|------------|
| Norm : Inset appliances (with closed firedoor)                | Evaluation |
| D - 1.BlmSchV                                                 | 1          |