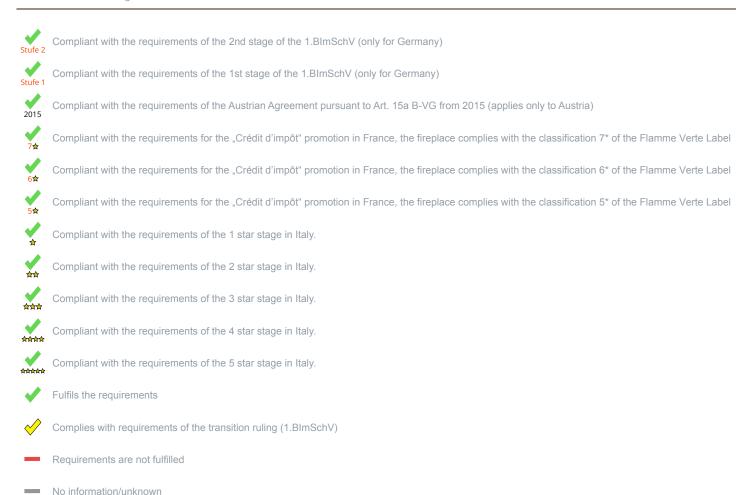

\* A green check mark with a "1" indicates that the requirements of the 1st BImSchV are fulfilled, a green check mark with a "2" indicates that the 2nd level of the 1st BImSchV is fulfilled. A yellow check mark shows that the transitional regulation of the 1st BImSchV is fulfilled and a red line means that the 1st BImSchV is not fulfilled.

## Evaluation of emission data and efficiency Wood

| Norm DIN EN 13240: Roomheater for wood logs                | Evaluation |
|------------------------------------------------------------|------------|
| EU - Regulation (EU) 2015/1185 (Ecodesign)                 | <b>*</b>   |
| D - 1.BlmSchV                                              | Stufe 2    |
| A - Austrian regulation referred to Art 15a B-VG           | ✓          |
| CH - Swiss clean air act                                   | ✓          |
| DK - Danish regulation for air pollution from wood burners | ✓          |
| F - Crédit d'impôt à la transition énergétique             | 7会         |
| I - Italian Decree No. 186                                 | 政治政治       |