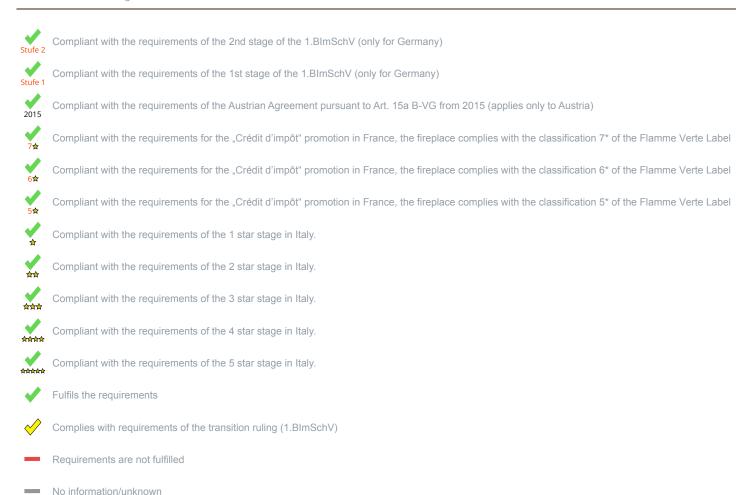

<sup>1)</sup> For unsealed operation it is possible to install the appliances to a shared flue system (please see installation manual).

<sup>\*</sup>A green check mark with a \_1" indicates that the requirements of the 1st BImSchV are fulfilled, a green check mark with a \_2" indicates that the 2nd level of the 1st BImSchV is fulfilled. A yellow check mark shows that the transitional regulation of the 1st BImSchV is fulfilled and a red line means that the 1st BImSchV is not fulfilled.

## Evaluation of emission data and efficiency Wood

| EU-Inset appliance according to EN13229                    | Evaluation |
|------------------------------------------------------------|------------|
| EU - Regulation (EU) 2015/1185 (Ecodesign)                 | ✓          |
| D - 1.BlmSchV                                              | Stufe 2    |
| A - Austrian regulation referred to Art 15a B-VG           | ✓          |
| CH - Swiss clean air act                                   | ✓          |
| DK - Danish regulation for air pollution from wood burners | ✓          |
| F - Crédit d'impôt à la transition énergétique             | 7☆         |
| I - Italian Decree No. 186                                 | <b>华州</b>  |

## Evaluation of emission data and efficiency Lignite briquettes

| Norm : Inset appliances (with closed firedoor) | Evaluation |
|------------------------------------------------|------------|
| D - 1.BlmSchV                                  | 1          |

No symbol means that there are no requirements.

No measuring values are available for this fuel, operation with this fuel is not permitted

Here you will find further information